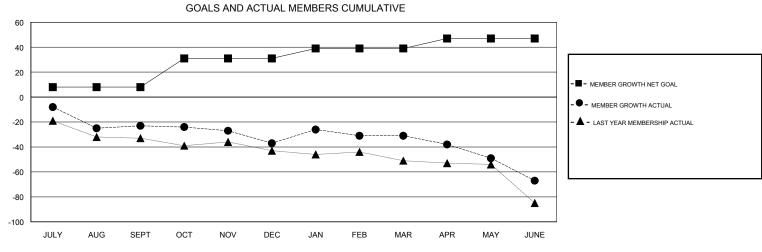

## MONTHLY MEMBERSHIP PROGRESS REPORT

Results as of: 06/30/2019

| GMT: MAHESH CHITNIS |               |             | LOCATION MARYLAND |                       |                           |                         | GMT CA                                       |
|---------------------|---------------|-------------|-------------------|-----------------------|---------------------------|-------------------------|----------------------------------------------|
|                     | Club          | s           |                   | Members               |                           |                         |                                              |
|                     | RESULTS FOR   | R 2018-2019 |                   | RESULTS FOR 2018-2019 |                           |                         |                                              |
| QUARTER             | NEW CLUB GOAL | NEW CLUBS   | DROPPED CLUBS     | QUARTER               | MEMBER GROWTH NET<br>GOAL | MEMBER GROWTH<br>ACTUAL | DROPPED MEMBERS ACTUAL (including transfers) |
| JULY/AUG/SEPT       | 0             | 0           | 0                 | JULY/AUG/SEPT         | 8                         | 12                      | 32                                           |
| OCT/NOV/DEC         | 1             | 0           | 0                 | OCT/NOV/DEC           | 23                        | 9                       | 22                                           |
| JAN/FEB/MAR         | 0             | 0           | 0                 | JAN/FEB/MAR           | 8                         | 25                      | 13                                           |
| APR/MAY/JUNE        | 0             | 0           | 1                 | APR/MAY/JUNE          | 8                         | 24                      | 56                                           |